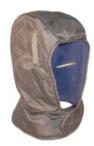

- Standard Length Hard Hat Liner
- Blue Fleece Lining
- 2-Layer Navy Cotton Twill
- Hook & Loop Helmet Straps
- · Single Wash FR Treated

Hard Hat Liner | #HL250

- · Shoulder Length Hard Hat Liner
- · Blue Fleece Lining
- 2-Layer Navy Cotton Twill
- Hook & Loop Helmet Straps
- · Single Wash FR Treated