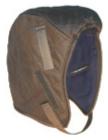

- Standard Length Hard Hat Liner
- Blue Fleece Lining
- 2-Layer Navy Cotton Twill
- Hook & Loop Helmet Straps
- · Single Wash FR Treated

Hard Hat Liner | #HL250

- · Shoulder Length Hard Hat Liner
- · Blue Fleece Lining
- 2-Layer Navy Cotton Twill
- Hook & Loop Helmet Straps
- · Single Wash FR Treated