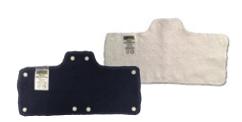

**Terry Brow Pads** 

- 100% Cotton
- Snap Adjustments
- Machine Washable
- #HBP100: Navy Blue
- #HBP200: White

At CORDOVA SAFETY PRODUCTS, our mission is to keep you safe at work and at home by supplying personal protective equipment you can trust. We have the brands and range of products to confidently serve your safety gear needs, and we have been trusted to do so for 25 years. If we can't find what you need, it doesn't exist. If it doesn't exist, we can work with you to make it happen.