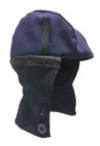

- Standard Length Hard Hat Liner
- Blue Fleece Lining
- 2-Layer Navy Cotton Twill
- Hook & Loop Helmet Straps
- · Single Wash FR Treated

Hard Hat Liner | #HL250

- · Shoulder Length Hard Hat Liner
- · Blue Fleece Lining
- 2-Layer Navy Cotton Twill
- Hook & Loop Helmet Straps
- · Single Wash FR Treated