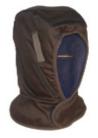

- Standard Length Hard Hat Liner
- Blue Fleece Lining
- 2-Layer Navy Cotton Twill
- Hook & Loop Helmet Straps
- · Single Wash FR Treated

Hard Hat Liner | #HL250

- · Shoulder Length Hard Hat Liner
- · Blue Fleece Lining
- 2-Layer Navy Cotton Twill
- Hook & Loop Helmet Straps
- · Single Wash FR Treated