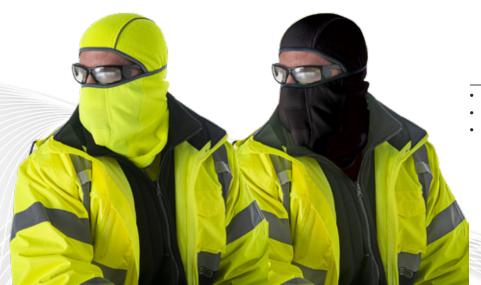

CORDOVA SAFETY PRODUCTS offers a variety of hard hat liners designed for warmth and protection. All of our liners can be paired with our hard hats.

Hi-Vis Balaclava Liner | #HL150HV Black Balaclava Liner | #HL150B

- · 220g, Stretch Polar Fleece
- Warm, Breathable, Wind-Proof
- Single Wash FR Treated

ONE SIZE

Hard Hat Liner | #HL100

- Standard Length Balaclava
- Black Polar Fleece
- · Single Wash FR Treated

Hard Hat Liner | #HL200