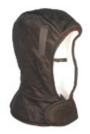

- Standard Length Hard Hat Liner
- Blue Fleece Lining
- 2-Layer Navy Cotton Twill
- Hook & Loop Helmet Straps
- · Single Wash FR Treated

Hard Hat Liner | #HL250

- · Shoulder Length Hard Hat Liner
- · Blue Fleece Lining
- 2-Layer Navy Cotton Twill
- Hook & Loop Helmet Straps
- · Single Wash FR Treated