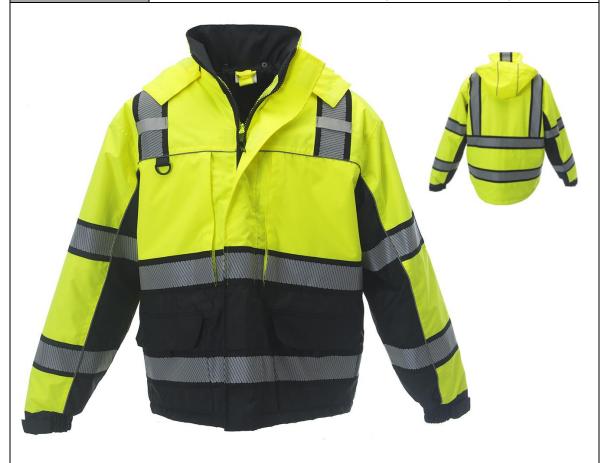

## **GARMENT SPECIFICATIONS**

| Item Number          | PK401                                                   |
|----------------------|---------------------------------------------------------|
| <b>Product Group</b> | HIGH VISIBILITY JACKETS                                 |
| Description          | REPTYLE™ TYPE R, CLASS III, LIME PARKA, QUILTED LINING, |
|                      | SEGMENTED REFLECTIVE TAPE ON BLACK CONTRASTING STRIPES, |
|                      | PU COATED POLYESTER SHELL WITH STORM FLAP,              |
|                      | CONCEALED/DETACHABLE HOOD, BLACK FRONT PANEL,           |
|                      | CORDOVA SJ601 SWEATSHIRT CAN BE ZIPPED INSIDE FOR       |
|                      | ADDITIONAL WARMTH (SOLD SEPARATELY).                    |