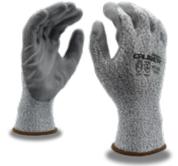

# **MACHINE KNIT**

CALIBER™ machine knit gloves features 13-gauge High-Performance Polyethylene (HPPE) or HPPE/Steel fiber shells for durability, dexterity, and cut-resistance. All feature a gray, polyurethane (PU) palm coating for extra gripping strength.

# CALIBER™ | #3716G

- 13-Gauge, Salt & Pepper HPPE Shell
- · Gray, PU Palm Coating

• 18-Gauge Ruby-Cut™Shell

CALIBER™ TOUCH | #3716T

- PU Palm Coating with Touchscreen
- ANSI A3 Cut Level

At CORDOVA SAFETY PRODUCTS, our mission is to keep you safe at work and at home by supplying personal protective equipment you can trust. We have the brands and range of products to confidently serve your safety gear needs, and we have been trusted to do so for 25 years. If we can't find what you need, it doesn't exist. If it doesn't exist, we can work with you to make it happen.