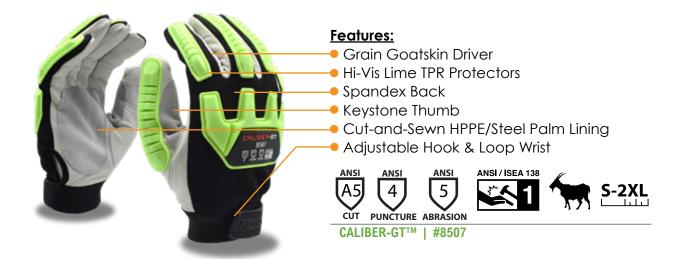

CALIBER™ GLOVES

A Higher Caliber of Cut-Resistance

CORDOVA SAFETY PRODUCTS-brand CALIBER™ gloves are available in durable goatskin leather and machine knit styles to provide a variety of cut-resistance levels for a range of applications.

## **LEATHER**

CALIBER-GT<sup>TM</sup> gloves features soft, grain, goatskin leather with 360-degree ANSI Cut Level A5 protection. The unique cut & sewn HPPE/Steel linings match the construction of the leather outer providing better comfort and flexibility. Unlike some aramid-based linings, CORDOVA's HPPE/Steel linings are cool-to-the-touch and hands slide in and out easily without pulling out the liner.

# CALIBER™ GLOVES A Higher Caliber of Cut-Resistance