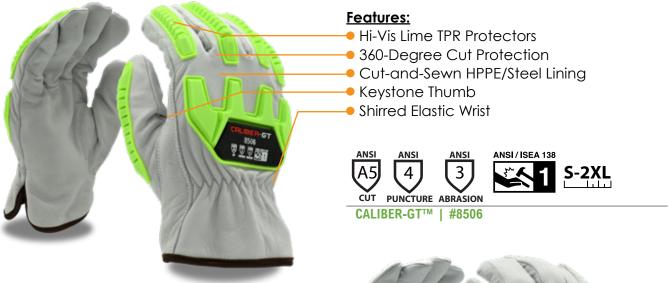

## **LEATHER**

CALIBER-GT<sup>TM</sup> gloves features soft, grain, goatskin leather with 360-degree ANSI Cut Level A5 protection. The unique cut & sewn HPPE/Steel linings match the construction of the leather outer providing better comfort and flexibility. Unlike some aramid-based linings, CORDOVA's HPPE/Steel linings are cool-to-the-touch and hands slide in and out easily without pulling out the liner.

PUNCTURE ABRASION CALIBER-GT™ | #8505

Same features as the 8506 Caliber-GT™, but no TPR Protectors