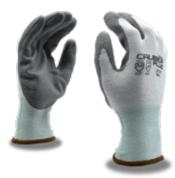

# **MACHINE KNIT**

CALIBER™ machine knit gloves features 13-gauge High-Performance Polyethylene (HPPE) or HPPE/Steel fiber shells for durability, dexterity, and cut-resistance. All feature a gray, polyurethane (PU) palm coating for extra gripping strength.

CALIBER-PLUS™ | #3717

- 13-Gauge, White HPPE/Steel Fiber Shell
- · Gray, PU Palm Coating

- 13-Gauge, White HPPE Shell
- · Gray, PU Palm Coating
- Blue Elastic Wrist