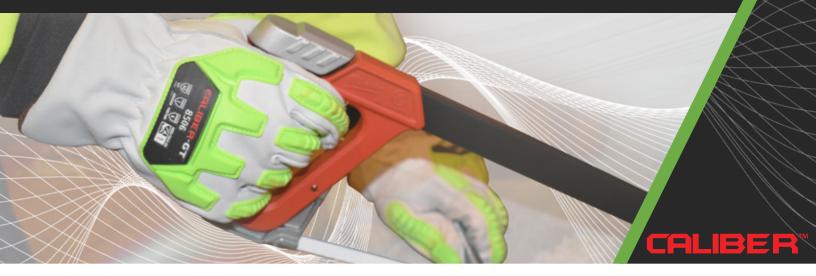

CALIBER™ GLOVES

A Higher Caliber of Cut-Resistance

CORDOVA SAFETY PRODUCTS-brand CALIBER™ gloves are available in durable goatskin leather and machine knit styles to provide a variety of cut-resistance levels for a range of applications.

# CALIBER™ GLOVES A Higher Caliber of Cut-Resistance