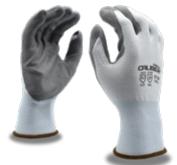

# **MACHINE KNIT**

CALIBER™ machine knit gloves features 13-gauge High-Performance Polyethylene (HPPE) or HPPE/Steel fiber shells for durability, dexterity, and cut-resistance. All feature a gray, polyurethane (PU) palm coating for extra gripping strength.

# CALIBER™ | #3716G

- 13-Gauge, Salt & Pepper HPPE Shell
- · Gray, PU Palm Coating

• 18-Gauge Ruby-Cut™Shell

CALIBER™ TOUCH | #3716T

- PU Palm Coating with Touchscreen
- ANSI A3 Cut Level

At CORDOVA SAFETY PRODUCTS, our mission is to keep you safe at work and at home by supplying personal protective equipment you can trust. We have the brands and range of products to confidently serve your safety gear needs, and we have been trusted to do so for 25 years. If we can't find what you need, it doesn't exist. If it doesn't exist, we can work with you to make it happen.