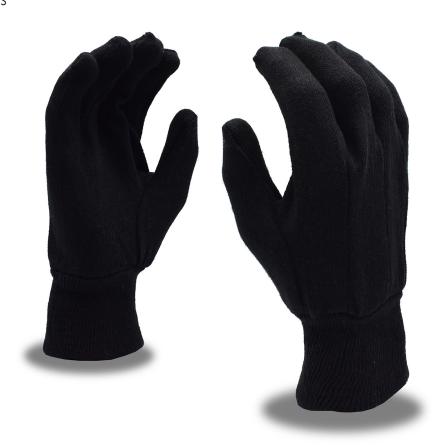

#### **DESCRIPTION**

- Standard Weight Brown Jersey For Ladies
- Ramie/Cotton Blend
- Clute Pattern
- Knit Wrist

### **DESCRIPTION:**

Jersey, Standard Weight, Polyester/Cotton, Ladies: 1402P

Standard, Cotton/Polyester, Brown Jersey Gloves, Clute Pattern, Knit Wrist