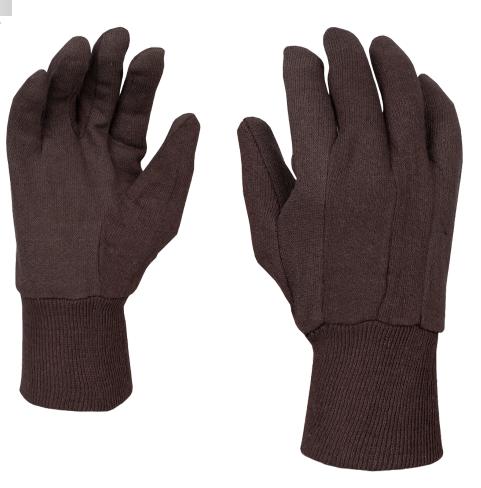

#### **DESCRIPTION**

- Men's Standard-Weight Brown Jersey
- 100% Cotton Blend
- Clute Pattern
- Knit Wrist

#### **DESCRIPTION:**

Jersey, Standard Weight, Cotton: 1410C

Standard-Weight, 100% Cotton Brown Jersey Gloves, Clute Pattern and Knit Wrist