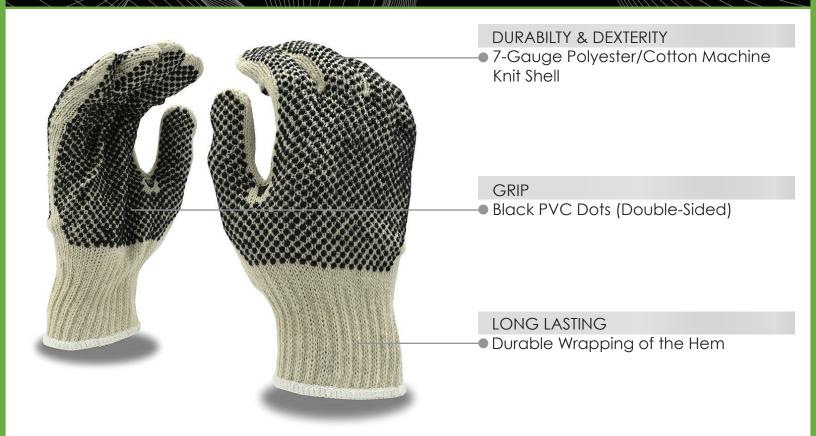

#### **DESCRIPTION:**

This machine knit glove is constructed of economy-weight cotton/polyester. It features double-sided PVC dots for extra gripping strength.