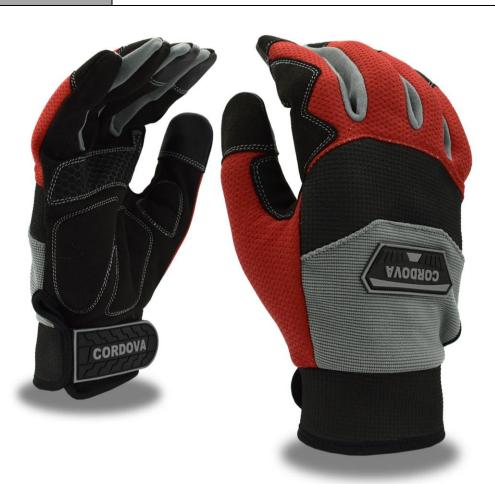

## **GLOVE SPECIFICATIONS**

| Item Number   | 99101                                                       |
|---------------|-------------------------------------------------------------|
| Product Group | Mechanic's Gloves                                           |
| Description   | Synthetic Leather Multi-Purpose with Silicone Palm          |
|               | Reinforcements, Touchscreen Fingertips, Hook & Loop Closure |
|               |                                                             |